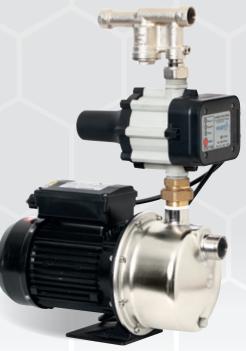

# MaxiSAVE 20mm Rain/Mains Systems

**MHR20 SERIES** 

MHR20-370/550

#### CONSTRUCTION

- Pump body: AISI 304 Stainless steel
- · Impeller: Stainless steel
- · Motor Shaft: Stainless steel
- Mech seal: Ceramic / Graphite / NBR