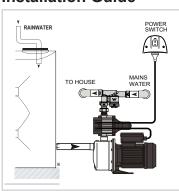

#### Installation Guide

### **APPLICATION**

- The MHR20 Series is a fully Automatic Hydraulic Rain / Mains water changeover device designed for pressure pump supply systems in harvesting rainwater for the toilet, laundry and household applications with automatic mains backup.
- The MHR20 Valve is designed to operate with an electronic pressure controller with auto restart not requiring a float switch. This design makes the MHR20 System very simple to install.
- The MHR20 Valve comes with 3/4" outlet, which makes the system ideal for domestic applications. Certified to: WaterMark ATS 5200.477 WMK 60075 Complies with AS/NZS 3500.1 when installed by a licensed plumber.