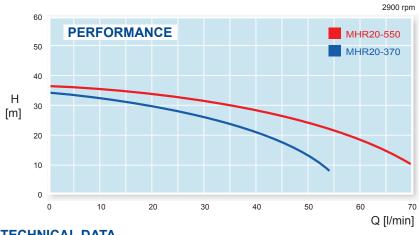

## **TECHNICAL DATA**

| Model     | Description                                                 | Power | Head | Flow    | Outlets | Applications  |
|-----------|-------------------------------------------------------------|-------|------|---------|---------|---------------|
|           |                                                             | (kW)  |      | (L/min) |         |               |
| MHR20-370 | HYJET Hydraulic Rain/Mains System with HSJ370 Pressure Pump | 0.37  | 36   | 55      | 3       | Double Storey |
| MHR20-550 | HYJET Hydraulic Rain/Mains System with HSJ550 Pressure Pump | 0.55  | 38   | 70      | 4       | Double Storey |